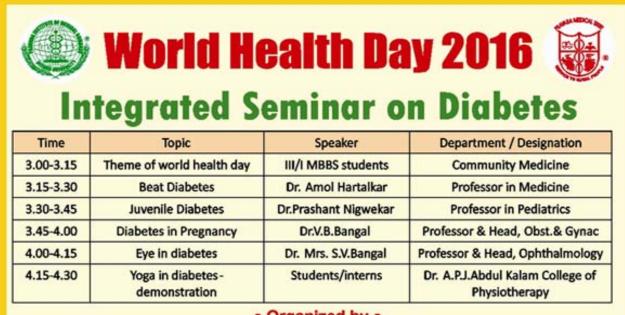

## World Health Day 2016

|                                                                                                                 | icgiaica s                                                                                                                                                                                                                                                                                                                                                                                                                                                                                                                                                                                                                                                                                          | cillinai o                         | II DIUDCICS                                      |
|-----------------------------------------------------------------------------------------------------------------|-----------------------------------------------------------------------------------------------------------------------------------------------------------------------------------------------------------------------------------------------------------------------------------------------------------------------------------------------------------------------------------------------------------------------------------------------------------------------------------------------------------------------------------------------------------------------------------------------------------------------------------------------------------------------------------------------------|------------------------------------|--------------------------------------------------|
| The second se | lips                                                                                                                                                                                                                                                                                                                                                                                                                                                                                                                                                                                                                                                                                                | Spraker                            | Department / Designation                         |
| 100 8 25                                                                                                        | Theme of world health day                                                                                                                                                                                                                                                                                                                                                                                                                                                                                                                                                                                                                                                                           | BUT MERC maderns                   | Community Medicine                               |
| 115.130                                                                                                         | Boat Diabetes                                                                                                                                                                                                                                                                                                                                                                                                                                                                                                                                                                                                                                                                                       | Dr. Antor Hartabler                | Professor in Medicine                            |
| 1303.45                                                                                                         | Jamerily Diaberge                                                                                                                                                                                                                                                                                                                                                                                                                                                                                                                                                                                                                                                                                   | DiFreihert Newsler                 | Professor in Pediarres                           |
| 3.454.00                                                                                                        | Dubetes in Pregnancy                                                                                                                                                                                                                                                                                                                                                                                                                                                                                                                                                                                                                                                                                | DrVB Bangal                        | Peofessor & Head, Otert & Opnar                  |
| 470-415                                                                                                         | Kor in stabetss                                                                                                                                                                                                                                                                                                                                                                                                                                                                                                                                                                                                                                                                                     | Dr. Mrs. SV/Bengal                 | Professor & resal, Ophthatmology                 |
| 4040                                                                                                            | Vipi Histobetes-<br>derum/ration                                                                                                                                                                                                                                                                                                                                                                                                                                                                                                                                                                                                                                                                    | Students/Selares                   | Dr. A.F. Abdut Raises College of<br>Photochematy |
|                                                                                                                 |                                                                                                                                                                                                                                                                                                                                                                                                                                                                                                                                                                                                                                                                                                     | Organized by -<br>e, Rural Medical | College, PIMS (DU), Loni                         |
| IN SE ADEC                                                                                                      | 36                                                                                                                                                                                                                                                                                                                                                                                                                                                                                                                                                                                                                                                                                                  | 1000                               | The second second                                |
|                                                                                                                 |                                                                                                                                                                                                                                                                                                                                                                                                                                                                                                                                                                                                                                                                                                     | Dertes                             |                                                  |
|                                                                                                                 | NICKI/                                                                                                                                                                                                                                                                                                                                                                                                                                                                                                                                                                                                                                                                                              | 1 March                            |                                                  |
|                                                                                                                 |                                                                                                                                                                                                                                                                                                                                                                                                                                                                                                                                                                                                                                                                                                     | T CAR                              |                                                  |
|                                                                                                                 | - 10 A - 1                                                                                                                                                                                                                                                                                                                                                                                                                                                                                                                                                                                                                                                                                          | -                                  |                                                  |
|                                                                                                                 | Ale I                                                                                                                                                                                                                                                                                                                                                                                                                                                                                                                                                                                                                                                                                               | 1                                  |                                                  |
|                                                                                                                 | 15                                                                                                                                                                                                                                                                                                                                                                                                                                                                                                                                                                                                                                                                                                  |                                    |                                                  |
|                                                                                                                 | - STORE                                                                                                                                                                                                                                                                                                                                                                                                                                                                                                                                                                                                                                                                                             | 12                                 |                                                  |
|                                                                                                                 | and the second second                                                                                                                                                                                                                                                                                                                                                                                                                                                                                                                                                                                                                                                                               | -                                  |                                                  |
|                                                                                                                 |                                                                                                                                                                                                                                                                                                                                                                                                                                                                                                                                                                                                                                                                                                     |                                    |                                                  |
|                                                                                                                 |                                                                                                                                                                                                                                                                                                                                                                                                                                                                                                                                                                                                                                                                                                     | 12                                 |                                                  |
|                                                                                                                 | and the second se |                                    |                                                  |
|                                                                                                                 |                                                                                                                                                                                                                                                                                                                                                                                                                                                                                                                                                                                                                                                                                                     |                                    |                                                  |
|                                                                                                                 |                                                                                                                                                                                                                                                                                                                                                                                                                                                                                                                                                                                                                                                                                                     | 1 martine                          |                                                  |
|                                                                                                                 | 2                                                                                                                                                                                                                                                                                                                                                                                                                                                                                                                                                                                                                                                                                                   | 1                                  |                                                  |