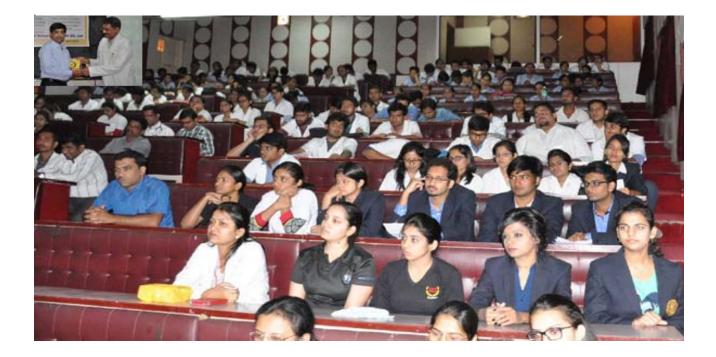

## World Health day 7th April 2016-Integrated seminar on Diabetes Organized by Department of Community Medicine, Under aegis of Medical Education Unit RMC, Loni

Department of Community Medicine of Rural Medical College, organized Integrated seminar on Diabetes on the occasion of World Health day on 7th April 2016 at 3 PM under aegis of Medical Education Unit RMC, Loni.

The Workshop arranged in Red Hall, , Rural Medical College

Organized by •

Dept. of Community Medicine, Rural Medical College, PIMS (DU), Loni

Venue : Red Hall, RMC

• Date : 7th April 2016