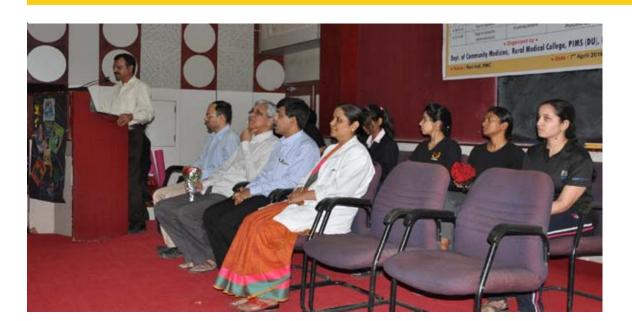

## World Health day 7th April 2016-Integrated seminar on Diabetes Organized by Department of Community Medicine, Under aegis of Medical Education Unit RMC, Loni

Department of Community Medicine of Rural Medical College, organized Integrated seminar on Diabetes on the occasion of World Health day on 7th April 2016 at 3 PM under aegis of Medical Education Unit RMC, Loni.

The Workshop arranged in Red Hall, , Rural Medical College

Organized by •

Dept. of Community Medicine, Rural Medical College, PIMS (DU), Loni

Venue : Red Hall, RMC

• Date : 7th April 2016