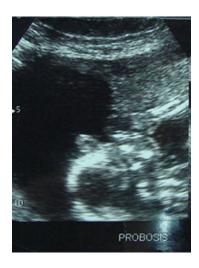

Figure 1:Antenatal ultrasound demonstrating section of fetal head

Figure 2: Antenatal ultrasound demonstrating coronal section of fetal head

Figure 3: Photograph of the face of the abortus.