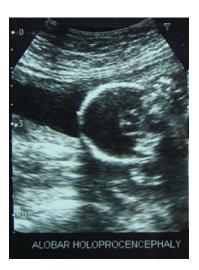

Figure 1:Antenatal ultrasound demonstrating section of fetal head

Figure 2: Antenatal ultrasound demonstrating coronal section of fetal head

Figure 3: Photograph of the face of the abortus.